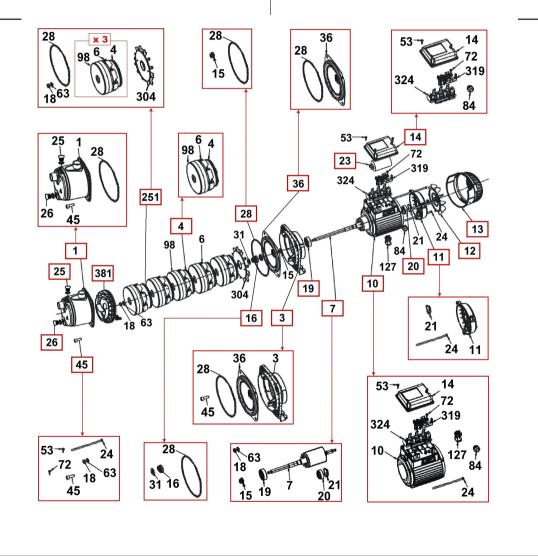

## EUROINOX 30-50 M - N.5.- - @ 102970260\_b

| EURC | JROINOX 30-50 M @ 102970260 |           |             |  |  |  |  |
|------|-----------------------------|-----------|-------------|--|--|--|--|
| Item | Quar                        | tItem no. | Description |  |  |  |  |

| Item |   | tltem no. | Description           | Unit pr. |
|------|---|-----------|-----------------------|----------|
| 1    | 1 | R00005344 | PUMP BODY             | On req.  |
| 13   | 1 | R00004183 | FAN GUARD             | On req.  |
| 12   | 1 | R00004002 | FAN                   | On req.  |
| 3    | 1 | R00005145 | SUPPORT               | On req.  |
| 7    | 1 | R00005288 | MOTOR SHAFT           | On req.  |
| 28   | 1 | R00005306 | OR                    | On req.  |
| 45   | 1 | R00005312 | NUTS AND BOLTS        | On req.  |
| 19   | 1 | R00005129 | FRONT BEARING         | On req.  |
| 20   | 1 | R00005112 | REAR BEARING          | On req.  |
| 23   | 1 | R00004009 | CAPACITOR             | On req.  |
| 4    | 3 | R00005328 | COMPLETE STAGE        | On req.  |
| 11   | 1 | R00004011 | MOTOR COVER           | On req.  |
| 10   | 1 | R00005131 | MOTOR                 | On req.  |
| 16   | 1 | R00005282 | SEAL                  | On req.  |
| 14   | 1 | R00004811 | TERMINAL BOARD        | On req.  |
| 36   | 1 | R00004016 | MECHANICAL SEAL COVER | On req.  |
| 381  | 1 | R00005309 | SELF-PRIMING FLANGE   | On req.  |
| 25   | 1 | R00004017 | LOAD PLUG             | On req.  |
| 26   | 1 | R00004018 | DISCHARGE PLUG        | On req.  |
| 251  | 1 | R00005332 | COMPLETE HY DRA ULICS | On req.  |
|      |   |           |                       |          |
|      |   |           |                       |          |
|      |   |           |                       |          |
|      |   |           |                       |          |
|      |   |           |                       |          |
|      |   |           |                       |          |